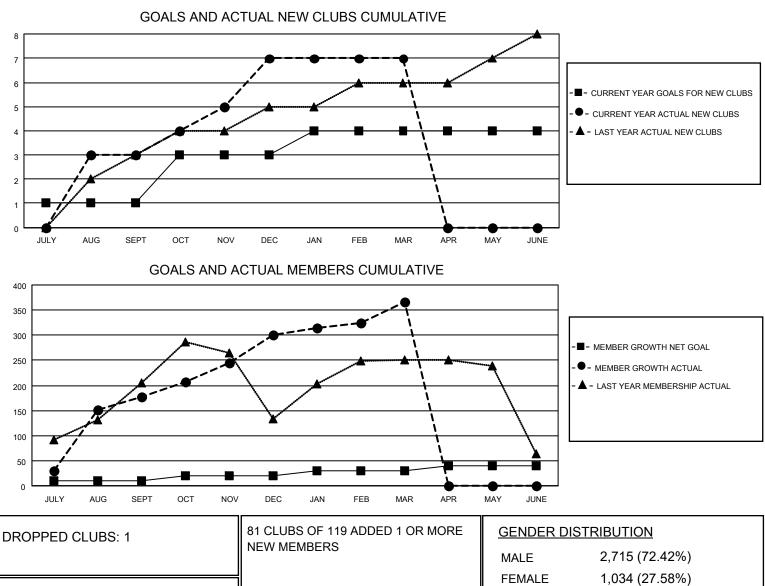

## LOCATION MALAYSIA

District 308 B2

Results as of: 3/31/2021

| Clubs                 |               |           |               | Members               |                       |                         |                                                    |
|-----------------------|---------------|-----------|---------------|-----------------------|-----------------------|-------------------------|----------------------------------------------------|
| RESULTS FOR 2020-2021 |               |           |               | RESULTS FOR 2020-2021 |                       |                         |                                                    |
| QUARTER               | NEW CLUB GOAL | NEW CLUBS | DROPPED CLUBS | QUARTER               | ER GROWTH NET<br>GOAL | MEMBER GROWTH<br>ACTUAL | DROPPED<br>MEMBERS ACTUAL<br>(including transfers) |
| JULY/AUG/SEPT         | 1             | 3         | 0             | JULY/AUG/SEPT         | 10                    | 250                     | 65                                                 |
| OCT/NOV/DEC           | 2             | 4         | 0             | OCT/NOV/DEC           | 10                    | 266                     | 136                                                |
| JAN/FEB/MAR           | 1             | 0         | 1             | JAN/FEB/MAR           | 10                    | 97                      | 23                                                 |
| APR/MAY/JUNE          | 0             | 0         | 0             | APR/MAY/JUNE          | 10                    | 0                       | 0                                                  |

CLICK HERE FOR CUMULATIVE

MEMBERSHIP DATA

489

278

TOTAL FAMILY UNIT MEMBERS

FAMILY MEMBERS PAYING HALF

DUES

MBR0181